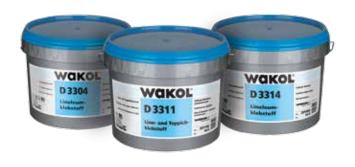

#### WAKOL D 3314 Linoleum Adhesive

- · The specialist for challenging linoleum
- · High suction adhesion
- · Very hard adhesive ridge
- · Maximum final strength
- · Low consumption

## **WAKOL D 3311 Linoleum and Carpet Adhesive**

- · The fast solution for linoleum and textile flooring
- · Distinctive string formation
- · Very fast strength build-up
- · Hard adhesive ridge
- · Extremely low consumption
- · Also suitable for stubborn needle fleece flooring

#### WAKOL D 3304 Linoleum Adhesive

- · The efficient solution
- · Distinctive string formation
- · Fast strength build-up
- · Classified according to "Blue Angel"
- · Also suitable for textile flooring